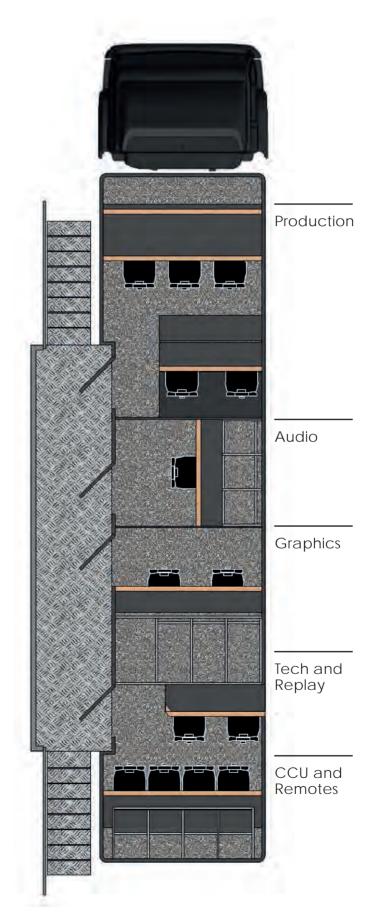

## Dimensions and Layout

12.5m long | 2.5m wide | 4.25m high

Innovative Production Services Unit 7, 19 McCauley St Matraville NSW 2063 4kone@innovative.net.au 02 9311 9100