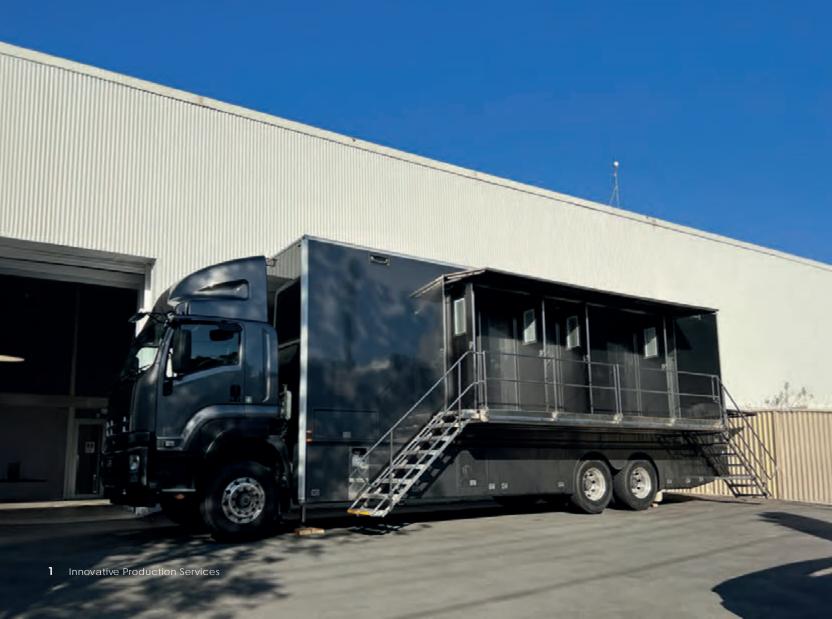

## Dimensions and Layout

12.5m long | 2.5m wide | 4.25m high

Innovative Production Services Unit 7, 19 McCauley St Matraville NSW 2063 4kone@innovative.net.au 02 9311 9100