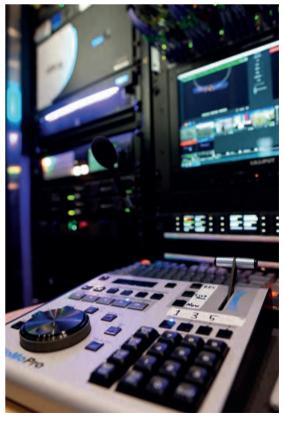

## Key Features

Dual 3-phase Air Conditioning System

3-phase UPS system with 30min runtime

Complete 4K Workflow with 4K Cameras and Sources

**ROSS Ultrix Carbonite** 12G 4K Router (137x137)

**ROSS TouchDrive TD2S** Switcher Panel

**ROSS UltriTouch Panels** 

BARCO E2 Gen2 4K Screen Management System

RIEDEL Artist-1024 Comms System

RIEDEL SmartPanels and **Bolero Wireless Comms** 

RIEDEL MicroN UHD Signal Transport Network

SSL System-T Audio Production System