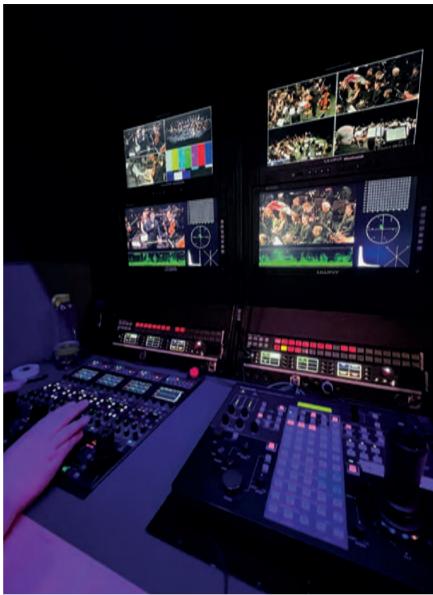

## Key Features

Dual 3-phase Air Conditioning System

3-phase UPS system with 30min runtime

Complete 4K Workflow with 4K Cameras and Sources

**ROSS Ultrix Carbonite** 12G 4K Router (137x137)

**ROSS TouchDrive TD2S** Switcher Panel

**ROSS UltriTouch Panels** 

BARCO E2 Gen2 4K Screen Management System

RIEDEL Artist-1024 Comms System

RIEDEL SmartPanels and **Bolero Wireless Comms** 

RIEDEL MicroN UHD Signal Transport Network

SSL System-T Audio Production System